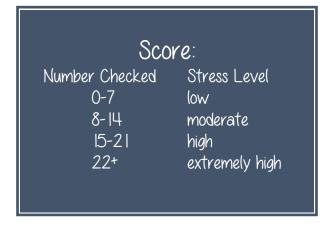

## Stress Symptom Checklist

Adapted from "The Anxiety & Phobia Workbook"

Instructions: Check each item that describes a symptom you have experienced to any significant degree during the last month; then total the number of items checked